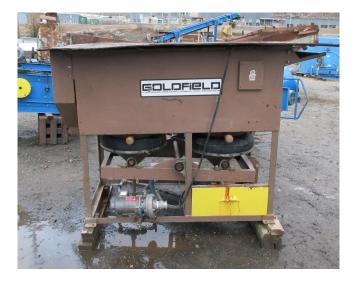

## Goldfield 30in Duplex Mineral Jig [Inventory ID #1376302]

Goldfield 30in Duplex Mineral Jig

- Make: Goldfield
- Model: Duplex 30in
- Style: Pan-American
- Year: 2014
- Condition: Used, Reported in Good Condition
- Complete with
  - Header
  - Jig Shot
- General Model Specifications:
  - Capacity:
    - Rougher: 10-15 YPH
    - Cleaner: 5-6 YPH
  - Maximum Feed Size:
    - Rougher: 1/2in (0.5in)
    - Cleaner: 1/8in (0.125in)
  - Concentration Ratios:
    - Rougher: 300-1
    - Cleaner: 100-1
  - Hutch Water Required: 25-50 GPM
  - Bedding (Jig Shot): 200 Lbs.
  - Power Required: 2HP
- Overall Dimensions:

- Length: 34in
- Width: 62in
- Height: 58in
- Weight: 1,250 Lbs.
- Location: Savona, British Columbia, Canada

View More Mineral Jigs