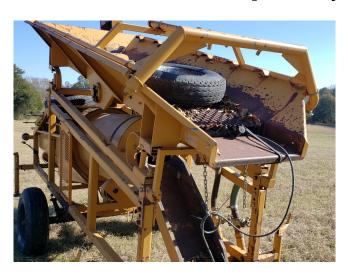

## Goldfield 24 in. x 9 ft. Trommel Wash Plant

[Inventory ID #557678]

Model: MP10Capacity: 10 YPH

Make: Goldfield Manufacturing & Engineering
Drum Dimensions: 24 3/4 in. Dia. x 9 ft. Long

• 9 ft. O.A.L with

o 4 ft. Inlet

o 4 ft. Screen

• 1 ft. Dump

· Chain Driven with Reducer

o 220 Volt

• Shaker with 1hp Motor

• Water Supply: 3 in. Inlet

• Trailer House Type Axle

5 Bolt Pattern

• Hitch is 2 5/16 in. Ball with Safety Chains

• Location: Eastern USA

View more **Trommels**