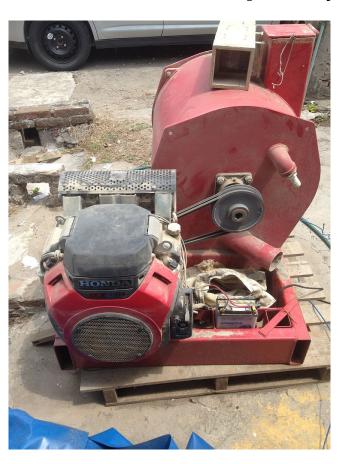

## Gold Stryker GS7000 Impact Crusher

[Inventory ID #138717]

- Gold Stryker Impact Crusher.
  - Model: GS7000.
    - Capacity: 7+ TPD.
      - Down to #300 mesh.
  - Equipped with:
    - 25 hp Honda industrial engine.
      - 5 gallon fuel tank.
    - Total adjustable control.
      - #30 mesh to #400 mesh.
    - Adjustable speed variable drive shaft.
    - Electric start.
    - 3 stainless steel 4 in. discharges.
    - 16 of 1 in. bolt-on high carbon tool steel impact hammers.
      - Easily replaceable.
    - Heavy duty 1.75 in. axle main shaft.
    - Heavy duty fully sealed industrial bearings.
    - 4 of 3 in. square tubing, removable legs with steel plates to bolt down.
      - Designed to be adjustable for uneven ground.
    - All steel constructions.

P.O. Box 176, Savona, BC, Canada V0K 2J0 Phone: (250) 373-2424 Fax: (250) 373-2323

Website: savonaequipment.com Email: sales@savonaequipment.com

Located just 20 minutes west of Kamloops, BC

Powder coated with an industrial coating.