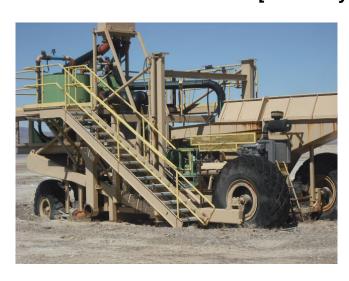

## Gold Mining Placer Plant, Semi-mobile and mounted on earth moving tires.

[Inventory ID #44077]

- Gold Mining Placer Plant
- Semi-mobile and mounted on earth moving tires
- Will process 125 140 CYPH on a 24/7 basis Washes and processes all alluvial ore
- Has two recovery circuits:
- A large sluice wash plant and concentrating plant with two Hy-G centrifugal concentrators
- All circuits are hydraulic powered by Deutz Diesel engines
- On board slurry pump that pumps all 1/4" tails to tails pond
- Large on board leveling jacks to quickly level units for quick move operation
- Plant is a heavy duty robust unit
- Complete with Vibrating Metso Screen, conveyors, etc.