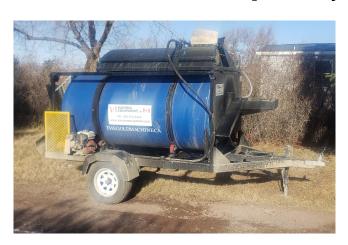

## Gold Machine Model 10 Trommel Wash Plant

[Inventory ID #886861]

The Model 10 is a small scale and testing plant capable of 10 Cubic Yards Per Hour. The system is run by a 6.5HP Honda gas motor. Water is supplied by the included 2 in. Honda gas pump. Fully contained on it's own trailer ready for transport and can be set up anywhere in under 20 minutes.

## Specifications:

• Condition: Lightly Used

Capacity: 10 Cubic Yards Per Hour
Material Size Processed: 8 in. minus
Water Consumption: Approx: 50 GPM

• Dimensions: 14' L x 6.5' W x 7'H.

Weight: 2,900 lbs.Located: Western USA

View more **Trommels**