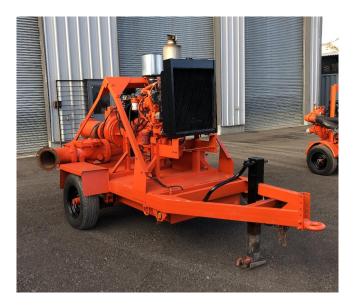

## Godwin CD225M Dri-Prime Portable Diesel Pump [Inventory ID #1219522]

Godwin CD225M Dri-Prime Portable Diesel Pump

- Make: Godwin
- Model: CD225M
- Size: 8 Inch
- Style: Automatic Self-Priming Pump
- Pump:
  - Max Capacity: 3,522 GPM
  - Max Head: 175ft
  - Max Solid Handling: 3in
  - Impeller Dia: 11in
  - Max Working Pressure: 79.8 PSI
  - Max Suction Pressure: 72.5 PSI
- Engine:
  - Make: John Deere Diesel, 4 Cylinder
  - Model: 4045TF275B.C.
  - Hours: 2247.6
  - Built-in Fuel Tank
    - Approx. 130 Gallons
- Trailer:
  - Pintle Style Hitch

• 2in x 2in x 20in Rear Support Legs

- Overall Dimensions:
  - Length: 15ft
  - Width: 76in
  - Height: 93in
  - Weight: 5,186 Lbs.
- View Spec Sheet Here
- Location: Savona, British Columbia, Canada

View More **Portable Pumps**