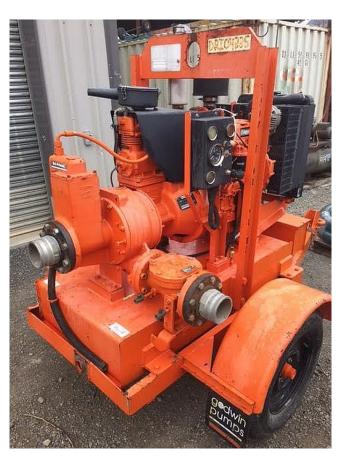

## Godwin CD103M Dri-Prime Pump

[Inventory ID #136419]

- Godwin Dri-Prime Pump.
  - Model: CD103M.
    - Serial No: 0747733/08.
  - · Hours: 573.
    - John Deere diesel engine.
      - Model: 4024TF270C.
        - 36 kW (48 hp) @ 2800 rpm.
    - Automatic self-priming.
      - Intake: 4 in.
        - Comes with new intake hose.
      - Discharge: 4 in.
        - Approximately 60 ft. of discharge hose.
    - Mounted on trailer with tires in good condition.
    - Ready to work, in overall good condition.
  - Flow rates to 1,020 USGPM (232 m³/hr).
    - Can handle solids up to 3 in. (75mm) in diameter.
  - High volume, medium head up to 160 ft.
  - Large solids handling capabilities for construction sites and general dewatering.