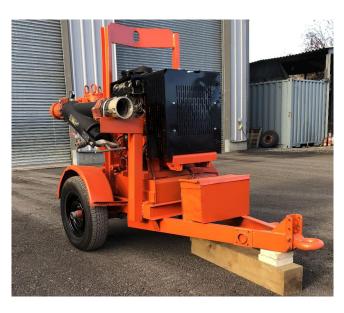

# Godwin CD100 Portable Diesel Pump

[Inventory ID #1219561]

## Godwin CD100 Portable Diesel Pump

Make: GodwinModel: CD100Size: 4 Inch

• Style: Trash Pump

#### • Pump:

Max Capacity: 1,013 US GPM

∘ Max Head: 124ft

Max Solid Handling: 2in

### • Engine:

Make: Yanmar 3-Cylinder Diesel

Model: 3015DF105Hours: 3,285.6Built-In Fuel Tank

Approx 28 Gallons

#### Trailer:

• Pintle Style Hitch

#### • Overall Dimensions:

P.O. Box 176, Savona, BC, Canada V0K 2J0 Phone: (250) 373-2424 Fax: (250) 373-2323

Website: savonaequipment.com Email: sales@savonaequipment.com

Located just 20 minutes west of Kamloops, BC

Length: 104inWidth: 61inHeight: 70in

• Weight: 2,189 Lbs. Approx.

• Location: Savona, British Columbia, Canada

View More **Portable Pumps**