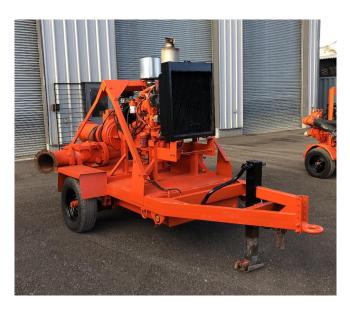

# Godwin 8in CD225M Dri-Prime Portable Diesel Pump

[Inventory ID #1219522]

## Godwin 8in CD225M Dri-Prime Portable Diesel Pump

Make: GodwinModel: CD225MSize: 8 Inch

• Style: Automatic Self-Priming Pump

## • Pump:

Max Capacity: 3,522 GPM

Max Head: 175ft

Max Solid Handling: 3in

Impeller Dia: 11in

Max Working Pressure: 79.8 PSIMax Suction Pressure: 72.5 PSI

## • Engine:

Make: John Deere - Diesel, 4 Cylinder

Model: 4045TF275B.C.

Hours: 2247.6Built-in Fuel Tank

■ Approx. 130 Gallons

## • Trailer:

• Pintle Style Hitch

P.O. Box 176, Savona, BC, Canada V0K 2J0 Phone: (250) 373-2424 Fax: (250) 373-2323

Website: savonaequipment.com
Email: sales@savonaequipment.com
Located just 20 minutes west of Kamboos RC