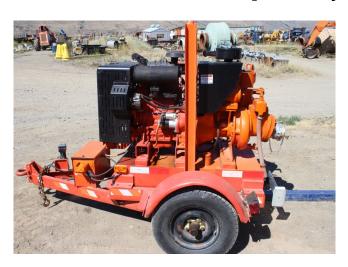

## Godwin 4" Dri-Prime Pump

## [Inventory ID #205561]

- Model CD100M.
- Hours 3630.6
- Close coupled centrifugal pump with vacuum priming compressor mounted to a diesel engine.
- Handles sewage, slurries and liquids with solids up to 2" in diameter.
- Max capacity 1013 USGPM.
- Max head: 124' (38m).
- Max solids handling: 2" (45mm).
- Max impeller diameter: 9" (230mm).
- Max operating temp: 176°F (80°C).
- Max working pressure: 55.1 psi (3.8 bar).
- Max suction pressure: 39.9 psi (2.8 bar).
- Max casing pressure: 82.7 psi (5.7 bar).
- Max operating speed: 2200 rpm.
- John Deere Series 220 Engine.
- Excellent condition.