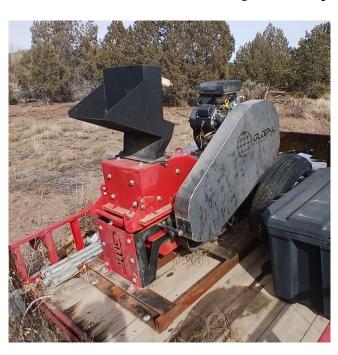

## [Inventory ID #1489972]

**GME14 Hammer Mill** 

Make: Global Mining Equipment

Model: GME14Type: Hammer Mill

• Condition: Used, Reported in Barely Used Condition

• Drive: Kohler Gas Engine

General Model Specifications:

Feed Size:

Nominal: 1in (25mm)Max: 2in (51mm)

Discharge Size:

Min: 400 MeshMax: 100 Mesh

Plates: 0.375in (9.5mm) 400 Brinnel Hardness Material

Hammers:

Quantity: 10 HammersWeight: 8 Lbs. Per Hammer

Drive: 30HP Gas Motor

Dimensions:

Length: 56in (1,422mm)Width: 33in (838mm)Height: 53in (1,346mm)

Weight: Approx. 1,400lbs (635kg)

P.O. Box 176, Savona, BC, Canada V0K 2J0 Phone: (250) 373-2424 Fax: (250) 373-2323

Website: savonaequipment.com
Email: sales@savonaequipment.com