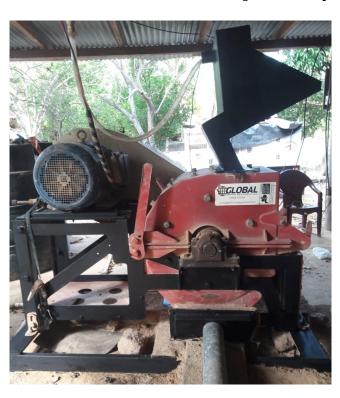

## **GME14 Hammer Mill**

## **GME14 Hammer Mill**

• Make: Global Mining Equipment

Model: GME14Size: 14in

• Condition: Used, Reported in Good Condition

• Feed Size:

Nominal: 1in (25mm)Max: 2in (51mm)

• Discharge Size:

Min: 400 MeshMax: 100 Mesh

• Plates: 0.375in (9.5mm) 400 Brinnel Hardness Material

Hammers:

Quantity: 10 HammersWeight: 8 Lbs. Per Hammer

• Drive: Electric Motor

Make: North American Electric

Model: PE254T-15-4CPower Output: 15HP

P.O. Box 176, Savona, BC, Canada V0K 2J0 Phone: (250) 373-2424 Fax: (250) 373-2323

Website: savonaequipment.com Email: sales@savonaequipment.com

Voltage: 208-230/460 Volt

Frequency: 60HzPhase: 3-Phase

• Overall Dimensions:

Length: 56inWidth: 33in

Height: 53in (with Hopper)Weight: 1,400 Lbs. (Approx.)