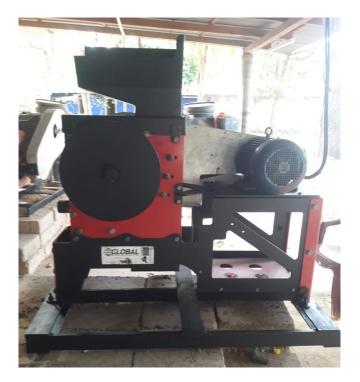

## GME10 10in Jaw Crusher [Inventory ID #1285962]

10in Jaw Crusher

- Make: Global Mining Equipment
- Model: GME10
- Size: 10in Wide x 4-6in Deep
- Condition: Used, Reported in Good Condition
- Feed Size: 8in (205mm)
- Discharge Size:
  - Min: 0.25in (6mm)
  - Max: 3in (76mm)
- Plates: 0.75in (19mm)
- Drive: Electric Motor
  - Make: North American Electric
  - Model: PE215T-10-4C
  - Power Output: 10HP
  - RPM: 1760 RPM
  - Voltage: 208-230/460 Volt
  - Frequency: 60Hz
  - Phase: 3-Phase