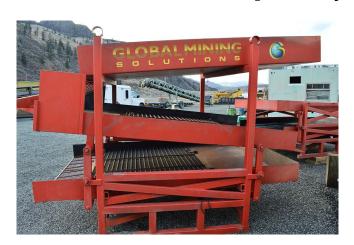

## Global Mining Solutions GMS-200 3 Deck Gold Wash Plant [Inventory ID #165764]

- Upper deck: 6 ft. wide x 8 ft. long.
  - Includes spray bar.
- Middle deck: 6 ft. wide x 8 ft. long.
  - Includes grate and miner's moss.
- Bottom deck: 6 ft. wide x 8 ft. long.
  - Includes grate and miner's moss.
- Leeson <u>1.5 HP motor</u>.
  - 115/208-230V.
  - 1725 rpm.
    - Single phase.
  - Motor hooked up 115V with plug.