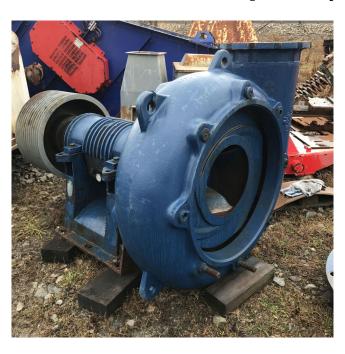

## **GIW Minerals 12LCC28 Pump**

[Inventory ID #225020]

Inlet: 14 inch.Outlet: 12 inch.Impeller: 28 in.

Maximum flow rate: 3,405 m3/h.
Minimum flow rate: 25 m3/h.
Head meters: up to 90.

## Design

 The hydraulic wet end consists of three components: a shell or casing, an impeller and a suction plate/liner to permit easy removal for maintenance and inspections.

## Applications

- Reliable pumps for high discharge head, mildly corrosive slurries and a wide range of particle sizes. Used in mineral processing, mine dewatering, ash and tailings.
- Good working condition.
- Location: Eastern, U.S.A.
- Contact for more information.