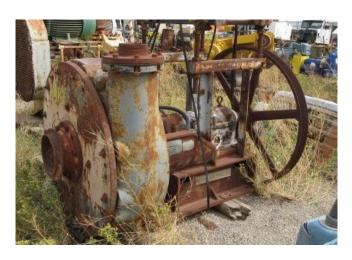

## GIW 10x8LSA32 Slurry Pump

[Inventory ID #1358123]

## GIW 10x8LSA32 Slurry Pump

• Make: Georgia Iron Works (GIW)

• Model: 10x8LSA32

• Condition: Used, Will Need New Impeller

Suction: 10inDischarge: 8in

• Liner: Townley Casing & Suction Liner

• Shaft: 3.9375in (3 15/16")

• Plug: 3.5in Plug

• Max Pressure: 172 PSI (11.9 bar)

• Overhead Motor Mount

• Was Previously an 8x6LSA25, Converted to 10x8LSA32

**View Spec Sheet Below** 

Location: Central USA

View More **Slurry Pumps**