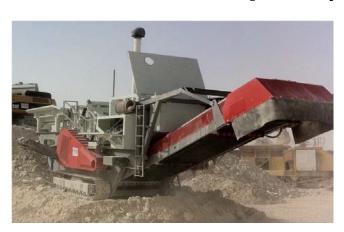

## Giporec R131C Portable Impact Crusher

[Inventory ID #539723]

Model: R131CYear: 2009

Weight: 45 Ton.

• Engine: Caterpillar C13

• Hours: 1,160

• Drive: Tracks with Hydraulic Control

• Main Belt Width: 1400 mm

• Side Belt Width (Fines): 500 mm

• Main Conveyor Equipped with

Loadrite Scaling System

Hydraulic Connections for External Conveyor

• Hammers

Wearing and Impact Plates

• Rollers

o Belts