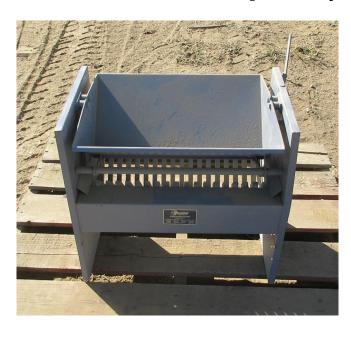

## Gilson SP-2 Sample Splitter

[Inventory ID #1304095]

Gilson SP-2 Sample Splitter

Make: GilsonModel: SP-2

• Condition: Used, In Good Condition

• Particle Size: 1.5in (38mm)

• Hopper Capacity: 0.55ft³ (15.6L)

• 36 Adjustable Chute Bars

0.5in Wide (13mm)

• Chute Slope: 45° - Best Suited for Mineral Aggregates

• Sample Collection Pans: 13L (14qt.) Capacity

## Overall Dimensions:

Length: 22inWidth: 16inHeight: 20inWeight: 71.0 Lbs

• Location: Savona, British Columbia, Canada

View More **Sample Splitters**