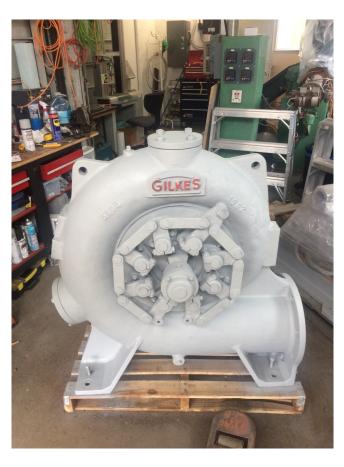

## Gilkes Hydro Turbine

[Inventory ID #583379]

- 6 in. Series C Horizontal Shaft Francis Type Turbine
- Order No. 5804
- Operating Specs
  - Output: 30 HP
    - Net Head: 50 ft. Head
    - Water Requirements: 440 Cubic Feet per Minute
    - Normal Speed: 1200 RPM
- Comes with
  - o 16 in. Dia. 10 in. Flanged Inlet Pipe
  - o 10 in. Shut Off Gate Valve
  - Main Shaft Bearing Support Pedestals
- Unit has never been installed.
- Location: British Columbia, Canada