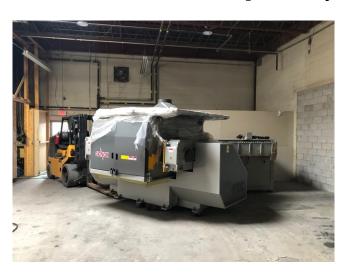

## Genox BH1500 Single Shaft Shredder

[Inventory ID #1389400]

## Genox BH1500 Single Shaft Shredder

Make: GenoxModel: BH1500

• Type: Industrial Shredder

· Condition: Unused, New Surplus

• Throughput: 500 kg/hr to 12,000 kg/h Depending on Feed

· Main Drive: Dual 75kW Motors