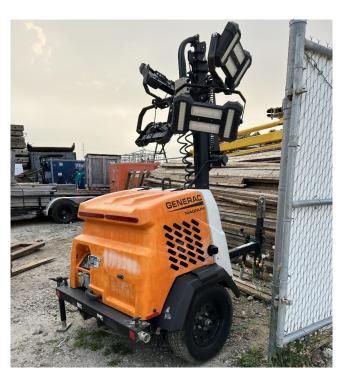

## **Generac Magnum Light Tower**

[Inventory ID #1403705]

Generac Magnum Light Tower

Quantity: 2 Units

• Make: Generac

• Model: Magnum MLT6SMD

• Year: 2017

• Condition: Used Condition

• (1) Unit with 2in Ball Hitch, (1) Unit with 3in Pintle Hitch

• General Model Specifications:

Engine: Mitsubishi L3E-W464MLD Final Tier 4

Prime: 10.5HP @1800 RPM

Power Rating: 6kWOutput: 66 Amps

• Fuel Capacity: 39.9 Gallons (151.04L)

• Est. Fuel Consumption @ Full Load: 0.549 GPH (2.078 LPH)

• Est. Fuel Consumption w/ Lights Only: 0.195 GPH (0.738 LPH)

Max Runtime w/ Lights Only: 205 Hours

Mast Height, Deployed: 23ft (7.01m)

Power Zone® Autolight Controller: Standard

Light Fixtures: (4) 296W LEDTotal Fixture Lumens: 172,200

Coverage @ 0.5 ft-c: 19,526ft² (1,840m²)
Max Wind Rating: 65mph (105km/h)

• Overall Dimensions: (Mast Stowed)

Length: 118inWidth: 57inHeight: 101in

Weight: 1,641 Lbs. (744.35 kg)

• Location: Western Canada

View More Light Towers