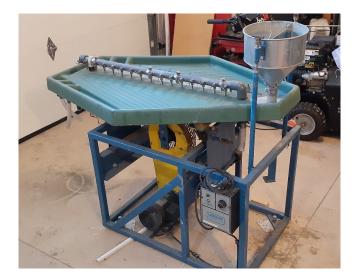

## <u>Gemeni GT60 Concentrating Table</u> [Inventory ID #1398990]

Gemeni GT60 Concentrating Table

- Make: Gemeni
- Model: GT60
- Type: Lab-Scale Table, Can Be Used to Treat Small Volumes in a Production Environment
- Condition: Used, Reported in Great Condition
- 120 Volt AC to DC Inverter runs the 90-Volt DC Motor
  - Allows for Better Speed Control
- Feed:
  - Feed Rate Nominal: 30 Kg/hr
  - Feed Density Recommended: 60-70 % Solids w/w
  - Feed Size Nominal Top: 800-1000 microns
- Wash Water:
  - Nominal Wash Water Requirements: 12 l/min
  - Nominal Wash Water Pressure: 30 kPa
- Overall Dimensions:
  - Length: 1790mm (70.5in)
  - Width: 864mm (34in)
  - Height: 1029mm (40.5in)
- Location: Savona, British Columbia, Canada