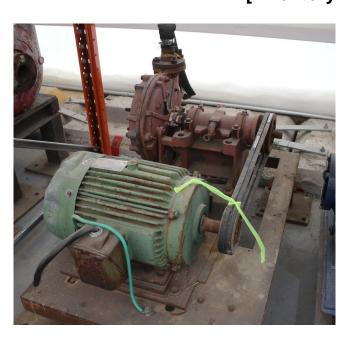

## Galigher 2VRA1000 Centrifugal Pump

## Galigher 2VRA1000 Centrifugal Pump

Make: GaligherModel: 2VRA1000

• Type: Centrifugal Pump

Size: 2.5 x 2inCondition: Used

• Flow Rates: Up to1480 m<sup>3</sup>/h

• Head: Up to 43m

• Pressures: Up to 1600 kPa

Inlet: 2.5inOutlet: 2inBelt DrivenSkid Mounted

• Drive: Electric Motor

Make: Toshiba

• Model: B0154FLF2USH02

Power Output: 15HP

RPM: 1775 RPMVoltage: 230/460 Vol

Voltage: 230/460 VoltFrequency: 60Hz

Phase: 3-Phase