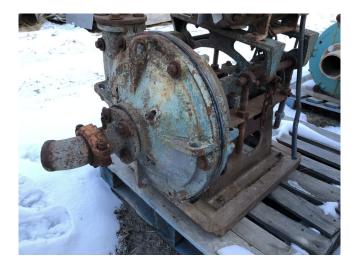

## Galigher 2 in. Slurry Pump [Inventory ID #330271]

- Capacity range:
  - 60 gpm 220 gpm.
  - 20 ft. 80 ft. head.
- Rubber (Neoprene) lined.
- Rubber (Neoprene) impeller.
  - 11 inch Dia.
- 2.5 inch inlet.
- 2 inch discharge.
- Flanged connections.
- Standard stuffing box
  - With graphite packing sealing arrangement.
- Complete with overhead motor base.