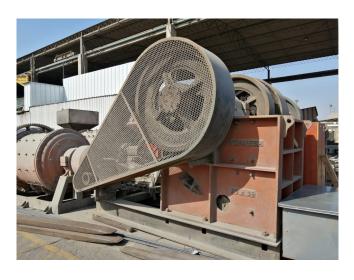

## Funvesa 20in x 36in Jaw Crusher

[Inventory ID #1200484]

## Funvesa 20in x 36in Jaw Crusher

Make: FunvesaModel: 20" x 36"Year: 2013

Condition: NewToggle: Single

Max Feed Size: 16inMin/Max Discharge:

Min: 3inMax: 10in

• Max Capacity: 176 TPH @10in Discharge (77 TPH @3in Discharge)

• Drive: 70HP Motor Included

• Weight: 12,000 Kgs

Additional Information:

o 250 RPM

• Reversible Jaw Liner

Location: South America

View More **Jaw Crushers**