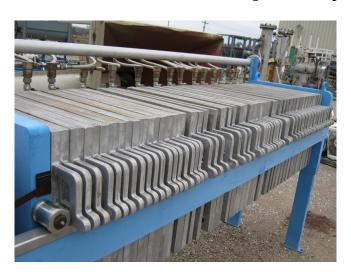

## FSD EPF630/32 Plate Filter

[Inventory ID #154881]

• Model: EPF630/32.

• Net filter volume: 9.6 ft3.

• Net filter area: 187 ft2.

• Max design pressure: 100 psi.

· Steam heated.

• Air over hydraulic closer.

• 31 cast aluminum plates with 31 chambers.

• 1.25 in. cake thickness.

- Dimensions (L x W x H):
  - 146 in. x 50 in. x 67 in.
  - 3.71 m x 1.27 m 1.70 m.

Please contact us for more information.

View more Plate Filters