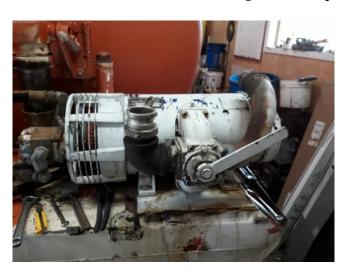

## Fruitland RCF500 Vacuum Pump

[Inventory ID #1099796]

## Fruitland RCF500 Vacuum Pump

· Make: Fruitland

Model: RCF500

Approximate Air Flow: 338 CFMMaximum Vacuum: 28.5" Hg

• Power Required @ 27" Hg: 23 BHP

• Pressures to: 35 psi

Power Required @ Max Pressure: 44 BHP

• Size of Ports: 3"

Operating Speed: 1400 RPM

· Vanes: 8 Kevlar

• Weight: 450 Lbs Approx.

Comes With Hydraulic Drive Motor and Hydraulic Pump

- Description: Fruitland's 500 series pumps are the most widely used throughout the industry. The 500 series pumps use less oil than any other rotary vane pump in the industry. Applications for the 500 pump are universally used throughout oil & gas fracturing, environmental, industrial and septic industries
- · Location: British Columbia, Canada