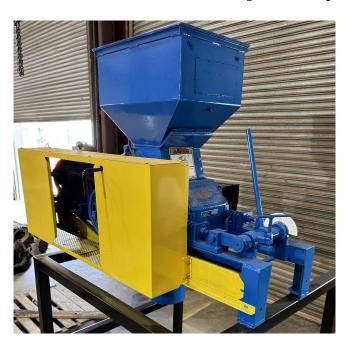

## Franklin Miller RM1010M Roll Crusher

[Inventory ID #1260420]

## Franklin Miller RM1010M Roll Crusher

Make: Franklin MillerModel: RM 1010M

• Rolls Diameter: 10in Diameter x 10in Long

• Manual discharge gap adjustment from .008 in. - .313 in.

• Infeed Hopper Dimensions:

Length: 25inWidth: 18inHeight: 23in

• Discharge Hopper Dimensions:

Length: 17inWidth: 23inDepth: 8in

With 8in Diameter Discharge

• Drive Shive: 12in Dia. x 1.75in Wide - 3 Groove

Motor:

• 3hp.

• 575 Volt

• Mounted on 2.5in x 2.5in Tubing Frame

Overall Dimensions:

• Length: 75in

P.O. Box 176, Savona, BC, Canada V0K 2J0 Phone: (250) 373-2424 Fax: (250) 373-2323

Website: savonaequipment.com
Email: sales@savonaequipment.com

Width: 48inHeight: 93in

• Location: Savona, British Columbia, Canada

View More Roll Crushers