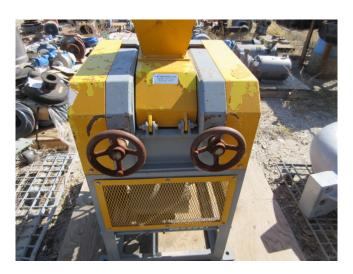

## FLSmidth ESSA RC2000 Roll Crusher

[Inventory ID #213858]

• Model: RC2000

• 6" wide carbon steel rolls

• Approx. 7" dia.

• Feed Size: <30mm

• Minimum Product Size: 1mm

• Max Product Size: 4:1 Reduction Ratio

· Manual rolls gap adjustment

• Dust Extraction: 2 ports

• Dust Extraction Flow: 170L/sec

• Electrical:

Dual 2 HP motors

o 208-230/460 Volt

o 3 Phase

Start/stop button

Feed hopper

Material collection tray

• Full safety guarding

Located: Central U.S.A.

View more Roll Crushers