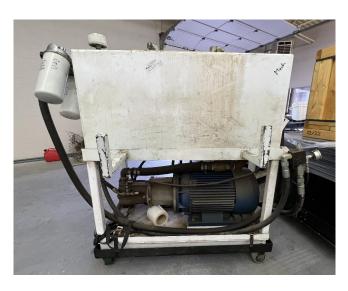

## Flodraulic High Pressure 50HP Electric Power Pack

[Inventory ID #1405230]

## Flodraulic High Pressure 50HP Electric Power Pack

• Make: Flodraulic

• Type: High Pressure Hydraulic Power Unit

DOM: December 2016Pressure: 4500 PSIFlow Rate: 35 GPM

• Hydraulic Pump: Linde Eaton HPR-075

• Hydraulic Tank: 120 US Gallons (48in L x 24in W x 24in H)

• Eaton Control Panel

Appleton ACP6034BC Power Connectors - 60 Amp

• Electric Drive: Duraline Electric Motor

Power Output: 50HP
Speed: 1775 RPM
Voltage: 575 Volt
Current: 46 Amps
Frequency: 60Hz
Phase: 3-Phase