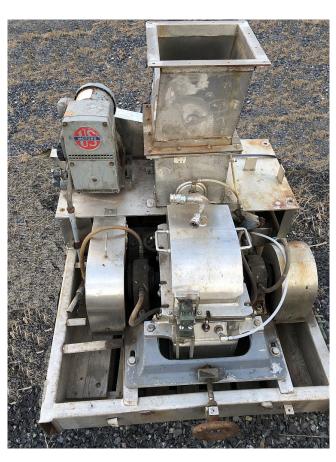

## Fitzmill Comminutor Hammer Mill

[Inventory ID #1237897]

## Fitzmill Comminutor Hammer Mill

Model: FAS08Rotor Blades:

- FitzMill® Style (575)
  - 3/8 in. Wide
- 14 3/8 in. Diameter
- 16 Blades
- Complete with Crushing Chamber Cooling System
- Various Discharge Screens
- Belt Driven by a 20HP Electric Motor

Voltage: 230/460 VoltSpeed: 1760 RPM

Feed Hopper:

o Dimensions: 12in. x 12in. x 25.5in Tall

• 4in Dia. Discharge Auger

o Driven by a US Motors Manual Vari-Drive

■ Horse Power: 1/2

P.O. Box 176, Savona, BC, Canada V0K 2J0 Phone: (250) 373-2424 Fax: (250) 373-2323