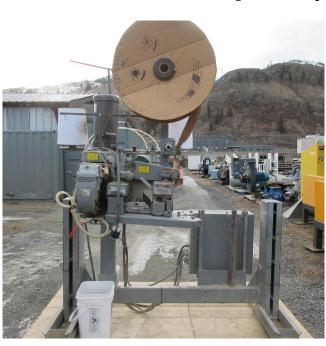

## Fischbein Series 10,000 Bag Closer

Make: Fischbein

• Model: 10400 Sewing Head

• Series: 10,000 Series

Serial: 6991

• Condition: Used, Reported in Good Condition

• Thread Spool:

Quantity: 2 Units

o Dimensions: 10in x 10in

• Sewing Head Drive: Baldor Electric Motor

Power Output: 1HPSpeed: 1740 RPMVoltage: 575 Volt

Variable Pulley on Sewing Head Permits Speed Adjustment

• Feed Motor: Reliance Electric Motor

Power Output: 0.33HPSpeed: 1725 RPMVoltage: 575 Volt

Electrical Box Contents:

o (3) Allen Bradley 509 Size 1 Starters

30A Combination Disconnect

Mounted on Portable Stand

P.O. Box 176, Savona, BC, Canada V0K 2J0 Phone: (250) 373-2424 Fax: (250) 373-2323

Website: savonaequipment.com
Email: sales@savonaequipment.com

• Overall Dimensions:

Length: 70inWidth: 48inHeight: 84inWeight: 150 Lbs.

• Location: Western Canada

View More **Shop Tools**