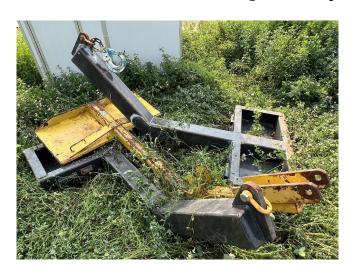

## FFC Paladin LAF2210-0022 Boom Attachment

[Inventory ID #1405840]

FFC Paladin LAF2210-0022 Boom Attachment

Quantity: 2 Units

Make: FFC PaladinModel: LAF2210-0022

• Condition: Used, Reported in Good Condition

Adds 6.5ft of Reach to Skid Steer

• 30in Long Straight Section - 6in Square Bar

• 32in Long Angled Section - 6in Square Bar

Carriage: Approx.Width: 48inHeight: 20.5inDepth: 6in

Location: Western Canada

View More **Skid Steer Attachments**