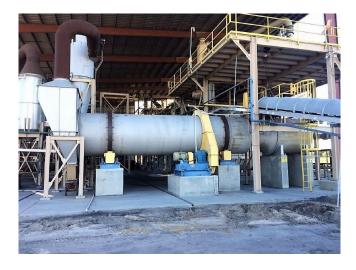

## <u>Feeco International Rotary Drum Dryer Package</u> [Inventory ID #213427]

- Previous Operating Parameters:
- Moisture In 12.5%.
- Moisture Out 0.5%.
- Throughput 30 STPH.
- Bulk Density 80 lb/ft3.
- Specific Heat 0.2 BTU/lb F.
- Plant elevation 100 fasl.
- 7 ft. Dia. x 30 ft. long Drum.
- L A36 Steel Plate, full curtain lifters.
- <u>40 HP Motor</u>:
  - 3 phase.
  - 480 volt.
  - ∘ 60 Hz.
  - TEFC.
- Forged steel tires and wheels.
- Tapered roller bearings, self-aligning pillow blocks.
- Steel shaft, sprockets, chain, thrust rollers, breeching.
- Maxon 8 in. multifire 15 mmbtu/hr low NOx burner.
- 3250 scfm combustion air blower.
- 2.5 in. DB&B threaded pipe natural gas train.
- Location: Eastern USA.