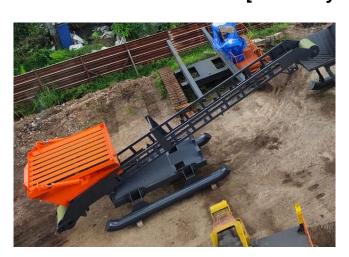

## FB200 20m3 Belt Feeder

## FB200 20m3 Belt Feeder

Model: FB200

Year: 2022

• Condition: New

• Bin Capacity: 20m3

Estimated Max Capacity: 200 TPH

Hopper Feed Area: 118in x 118in (3,000mm x 3,000mm)

• Belt Width: 900mm (35.4in)

• Conveyor Length: 12m (39.5ft)

• Discharge Height: 3.6m (11.8ft)

Operating Weight: 7 Tons

Optional Manual Dumping Grizzly Available

Powered via Diesel Power Pack

630CC Hydraulic Motor

Gearbox Spec: 1in Chain Drive

· Mounted on Large Diameter Skid

Overall Dimensions:

Length: 39.4ft (12,000mm)Width: 13.1ft (4,000mm)Height: 8.2ft (2,500mm)

Ideal Feeder Option for <u>ST300S Scrubber Trommel Wash Plant</u> and <u>ST200T Scrubber</u> <u>Trommel Wash Plant</u>