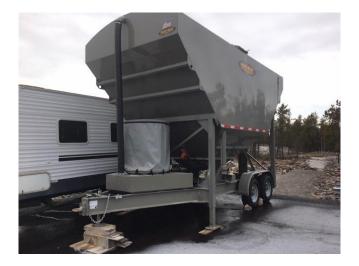

Fast Way 20 Ton Mobile Cement Silo

[Inventory ID #360915]

- Model: SI-LOW 206
- Year: 2017
- Condition: New Never Used
- Capacity: 800 Cubic ft. (20 tons)
- Fast-Way moblie low-profile cement silo are a fast way to hit the road. Designed to comply with legal height and width towing boundaries, the SI-LOW can be towed with a one-ton pickup.
- The SI-Low 206 stores 800 cubic feet of cement and discharge the cement with a 6" auger which produces 500 to 600 pounds per minute.
- Equipped with:
  - Bag House with Cement Clean-out
  - Aerators
  - Vibrators
  - 2-8,000 lb. Axle
  - Electric Brakes (Both Axles)
  - Clearance Lights
  - Safety Chains
  - Break-Away System
  - Weight System: 80,000 lbs/36,287 kg 4-Cell Electronic Scale System, 0.6in. Highlighted Display
- Located: Western Canada