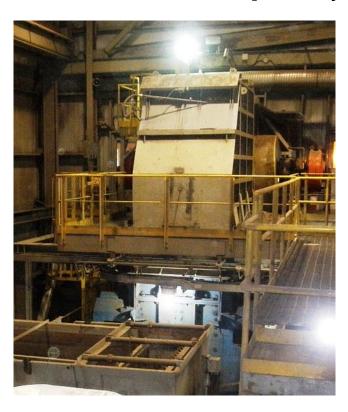

## FAM 78 in x 60 in Double Roll Crusher

[Inventory ID #135918]

- FAM Double Roll Crusher.
  - Model: ZWB 2015 HS
    - Capacity: 350 TPH
  - Size: 78in. Diameter x 60in. Wide (2000mm x 1500mm)
    - Heavy Duty Teeth
    - Up to 24in. Feed Size
    - 1 Roll is Hydraulically Adjustable for Roll Gap Spacing
    - 2 x 350HP Electric Motors
      - Voltage: 4000V
      - Speed: 1187 RPM
      - Frequency: 60Hz
      - With Gear Reducers
  - Includes:
    - Complete Lube System
    - Discharge Chute
    - Hydraulic Pump Station
    - Controls
  - Reported in Excellent Condition and Ready to Return to Work Upon New Installation
  - Equipment Dismantled and Stored with Easy Loading Available