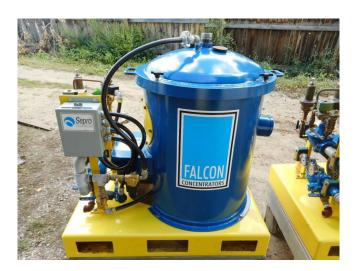

## Falcon SB250 Gold Concentrator

## [Inventory ID #184346]

Manufacturer: FALCON

- Model SB250
- Recommended Solids Capacity: 1-10 t/h.
- Approximate Slurry Capacity: 20 m3/hr.
- Concentrating Surface Area: 0.17 m2.
- G-Force Range:
  - Upper: 200.
  - Lower: 50.
- **Motor**: <u>3 HP</u> high efficiency TEFC electric motor.
- Process Water Consumption: 1.8-2.7 m3/hr.
- Continuous Water Supply Pressure: 2-3 bar.
- Recommended Max Feed Particle Size: 2.0 mm / 2/25 in.
- Absolute Maximum Particle Size: 2.5 mm / 1/10 in.
- Maximum Feed Percent Solids: 55-70%.
- Concentrate Slurry Slush Volume: 50 l.
- Concentrate Solids Flush Volume: 1010 cm3.
- **Dimensions**: 3.4 ft. X 2.2 ft. X 3.34 ft.
- Includes:
  - E1022 screen/keypad.
  - Mitsubishi PLC.
  - VFD and dynamic brake with standard Falcon control software capable of remote monitoring by customer.
  - 110V control transformer, relays, selector switches, indicator lamps, breakers, and isolators.
  - Single NEMA 3R panel
- Rotor: Two stage rotor with polyurethane stratification zone.
- Concentrate Basket: Replaceable UHMW concentrate basket retention zone.
- Frame: Heavy duty structural steel frame with oversized shaft, sealed bearings and gear box drive.