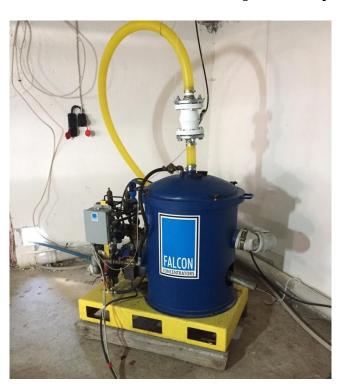

## Falcon SB250 Centrifugal Gold Concentrator

## [Inventory ID #1381013]

Model: SB250 Year: 2014

## Falcon SB250 Centrifugal Gold Concentrator

• Make: Sepro Falcon

Model: SB250Year: 2014

• Condition: Used, Reported in Very Good Condition

· Discharge: Automated

Comes with Variable Speed Control and Electric Motor