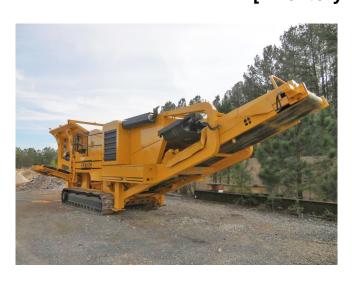

## Extec C-12 Mobile Track Mounted Jaw Crushing Plant [Inventory ID #185402]

- Extec C-12 Heavy Duty <u>Jaw Crusher</u> featuring hydraulic adjustment.
- Huge Feed Opening: Approximately 48 in. wide x 30 in. deep.
- Includes:
  - Deutz 350 HP turbo <u>Diesel Engine</u>.
  - Full length approximately 5 m3 capacity Feed Hopper.
  - · Hydraulically folding hopper flare sides.
  - Vibrating grizzly feeder.
  - Approximately 40 in. wide front discharge Conveyor.
  - · Side discharge fines reject conveyor.
  - Self-cleaning cross Belt Magnet.
  - o Operators platform with access ladder.
  - Four individual hydraulic leveling legs.
- Year: 2005.