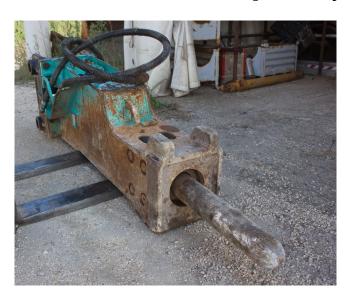

## **Everdigm EHB17 Demolition Hammer**

[Inventory ID #174994]

Year: 2011.

• Weight: 1341 kg.

• For excavators: 14-24 ton.

• Silenced.

• Two tools.

• Tube with steel protection.

- Tool box with Nitrogen kit.
- Required oil flow [lpm] 110-170.
- Operating pressure bar 160-180.
- Blow Frequency (Low speed mode) bpm 350-600.
- Blow Frequency (High speed mode) bpm 500-750.
- Impact energy (Low speed mode) joule 2,800.
- Impact energy (High speed mode) joule 2,200.
- Tool shank diameter 117 mm.