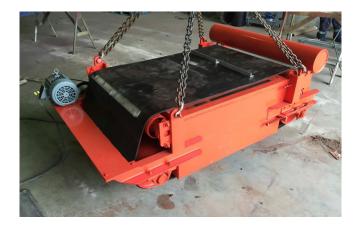

## Eriez SE-750 Self Cleaning Belt Magnet

Manufacturer: ERIEZ

[Inventory ID #146324]

• Eriez Self Cleaning Belt Magnet.

- Consists of:
  - Model: SE-750 self cleaning belt magnet.
    - 48 in. magnet.
    - 38 in. clean off belt.
      - Belt speed: 2.28 meter/sec.
    - 8.5 in. x 7.5 in. expansion tank.
    - General Electric 5 hp electric motor.
      - Motor drives belt.
        - 575V.
        - 1,725 rpm.
        - Frame: 184T.
    - Benzlers speed reducer.
    - Magnet dimensions (L x W x H):
      - 96 in. x 64 in. x 32 in.
      - 2.44 m x 1.63 m x 0.81 m.
  - Powertronic magnet controller.
    - Type: 260R.
      - 575V input.
      - 115V DC output.
      - ∘ 52.2A.
      - 60A non-fused infeed <u>disconnect</u>.
    - NEMA Size 4 <u>electric starter</u>.
    - Controller dimensions (L x W x H):
      - $\circ~25$  in. x 30 in. x 38 in.
      - $\circ~$  64 cm x 76 cm x 97 cm.