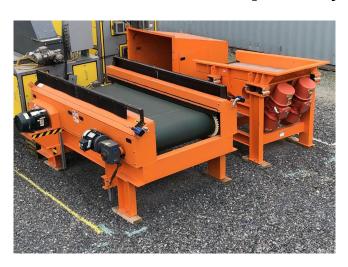

## **Eriez Eddy Current Magnetic Separator**

[Inventory ID #467667]

- Model: RevX-E® ECS
- 1.2M (48") wide X 8 ft. long belt
  - With 1 ½ inch high corrugated sides
- Mag Rotor Assembly: ST-22:
  - 22 Pole Rare Earth Eccentric Rotor for +1/4 in. to 1 in.
  - o 2500 Gauss:
- Eddy Current drive motor:
  - Toshiba7.5 HP
  - Volts: 230/460 VAC
  - o RPM: 1760
- Conveyor Belt drive Motor:
  - Toshiba gearhead
  - 3 HP
  - Volts: 230/460 VAC
  - o RPM: 1760
  - 15-1 Ratio Reducer
  - Output speed: 117 rpm
  - · Directly coupled to head pulley.
- Schmersal Conveyor Belt Emergency Shut Down on both sides of belt.
  - o Model: ZQ 900-02
  - VAC: 230

## Covered discharge section:

- o Dimensions: 66 in. Wide x 67 in. Long x 65 in. High
- Internal Stainless Steel Separator gate (manually adjustable).

Eriez Vibrating Pan feeder

■ Model: Brute

• Style: 201113167

■ 34 in. Wide x 65 in. Long pan

Dual Vibrator Motors

• 1.61 HP

• 230/460 VAC

• RPM: 900