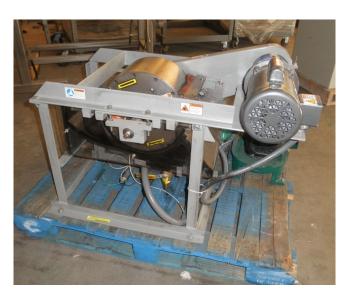

## Eriez 12in. x 6in. Magnetic Wet Drum Separator

[Inventory ID #337627]

• Model: L-8 Wet Drum

• Dimensions: 12in. diameter x 6in. face

• Style: C-1N-661137

• DC Hertz

• 3.21 Amps

• Unitized on Mild Steel Frame with

Stainless Steel Encasing

Drum is Driven by

o 0.33 HP

o 115/230 Volt

• 1725 RPM

• 3/60 Hz Motor

Through Gear Reducer with

■ Chain & Sprocket Assembly

Completed with

Eriez Magnetics Variable Speed Control

Condition: Very GoodLocation: Western USA

**View more Magnetic Separators**