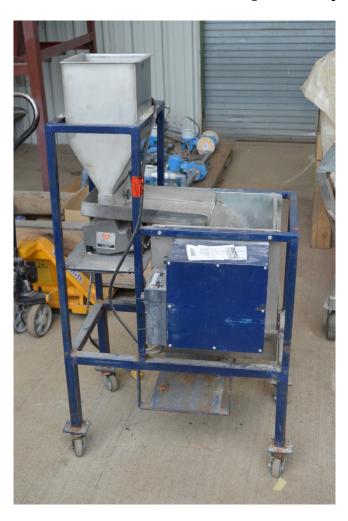

## [Inventory ID #974845]

Eriez 10 in. Dia. Laboratory Magnetic Separator

- Feed Hopper: 9.5 in. X 9.5 in. X 18 in. Deep
  - o 2 in. X 9.5 in. Slotted Discharge
  - With Manual Adjust Bottom Flow Control Gate
- Eriez Vibrating Pan Feeder
  - Model: 26C
  - 10 in. Wide X 17 in. Long Discharge Pan
  - Voltage: 115 Volts
  - 1.1 Amps
  - Rheostat Speed Control
- Manual Adjust Magnetic/Nonmagnetic Material Divider
- Magnet Drum: 10 in. Dia. x 14 in. Wide
  - Magnetic strength 800 gauss
  - Driven by a Leeson 1/8 HP Gearhead Motor
  - o 90 Volts DC

P.O. Box 176, Savona, BC, Canada V0K 2J0 Phone: (250) 373-2424 Fax: (250) 373-2323

Website: savonaequipment.com
Email: sales@savonaequipment.com
Lecated just 20 minutes west of Kamloons RC

- With Rheostat Speed Control
- Leeson Speed Master Motor Control
  - Model: MM23102D-Q163
  - Input Voltage: 115 ACV
  - Output Voltage: 0-90 DCV
- All Material Contact Points Stainless Steel
- Mounted on Angle Iron and Square Tube Fabricated Frame
  - With Caster Wheels
- Location: Savona, British Columbia, Canada