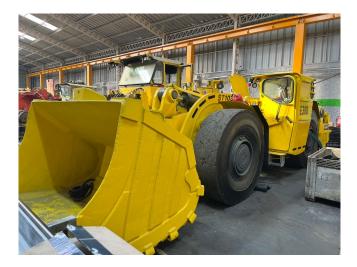

## Epiroc ST-1030 Scooptram [Inventory ID #1399043]

## Epiroc ST-1030 Scooptram

- Make: Epiroc
- Model: ST-1030
- Type: Scooptram
- Year: 2013
- Condition: Used, Refurbished to Spec, Fully Operational
- Hours: 13,284
- Capacities:
  - Tramming Capacity: 10,000 kg
  - Hydraulic Breakout Force: 17,900 kg
  - Mechanical Breakout Force: 13,900 kg
- Motion Times:
  - Boom Raising: 8.0 Seconds
  - Boom Lowering: 6.0 Seconds
  - Dumping: 2.1 Seconds
- Weights: (Standard Empty Vehicle)
  - Approximate Weight: 27,200 kg
  - Front End Axle Load: 13,700 kg
  - Rear End Axle Load: 13,500 kg
- <u>View Spec Sheet Below</u>
- Location: South America