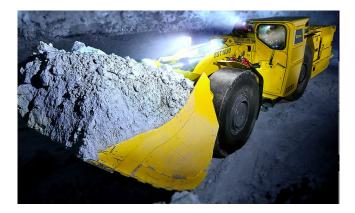

## Epiroc ST-1030 Scooptram [Inventory ID #1399031]

Epiroc ST-1030 Scooptram

- Make: Epiroc
- Model: ST-1030
- Type: Scooptram
- Year: 2011
- Condition: Used, Refurbished to Spec, Fully Operational
- Hours: 12,612
- Capacities:
  - Tramming Capacity: 10,000 kg
  - Hydraulic Breakout Force: 17,900 kg
  - Mechanical Breakout Force: 13,900 kg
- Motion Times:
  - Boom Raising: 8.0 Seconds
  - Boom Lowering: 6.0 Seconds
  - Dumping: 2.1 Seconds
- Weights: (Standard Empty Vehicle)
  - Approximate Weight: 27,200 kg
  - Front End Axle Load: 13,700 kg
  - Rear End Axle Load: 13,500 kg
- <u>View Spec Sheet Below</u>
- Location: South America