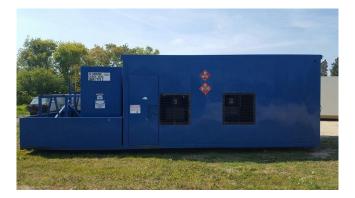

## Enclosed Generator Package [Inventory ID #300128]

- Stamford 250 kW Diesel Generator
  - 600 Volt Prime Power
  - Detroit Diesel Series 50 Tier II
  - Muffler
  - 1812 Hours
  - Donaldson Air Cleaner
  - Manual Start-Stop Controls
  - Safety Shutdowns
  - Block Heater
  - Circulation Pump
- Stamford 350 kw Diesel Generator
  - 600 Volt Prime Power
  - Detroit Diesel 12,7 Liter Tier II
  - Muffler
  - Low Hours
  - Donaldson Air Cleaner
  - Manual Start-Stop Controls
  - Safety Shutdowns
  - Block Heater
  - Circulation Pump
- Completed with
  - 50 kVA Transformer
  - ° 600 208/120 Volt
- Location: Western Canada