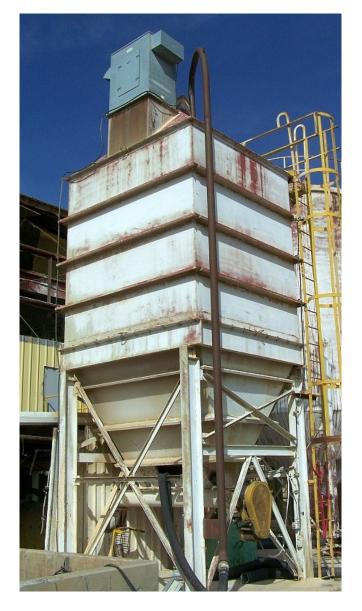

- Enclosed Silo.
  - Main Section: 10 ft. x 9 ft. x 10 1/2 ft. deep.
  - All panels 5/16" thick.
  - C/W 5" channel stiffeners approx. every 33".
  - 8 ft. conical section bottom section.
  - 5 ft. deep sealed lid.
  - Mounted on 10" X 5.75" 30 lb. wide flange stand.
  - With 2" x 2.5" back to back angle iron cross bracing.
- Shaker type dust collector.
  - Model: FT24-SV-SP. 1/4 HP electric motor.
- 6.5 in. dia. x 10 ft. long discharge auger.
  - $\circ~$  3/16 in. flights, 5 in. pitch, and 2 1/2 in. shaft size

P.O. Box 176, Savona, BC, Canada V0K 2J0 Phone: (250) 373-2424 Fax: (250) 373-2323 Website: savonaequipment.com Email: sales@savonaequipment.com

- Driven by a 2 hp electric motor.
- Overall Height: 31 ft.
  - Located in Savona BC, Canada.