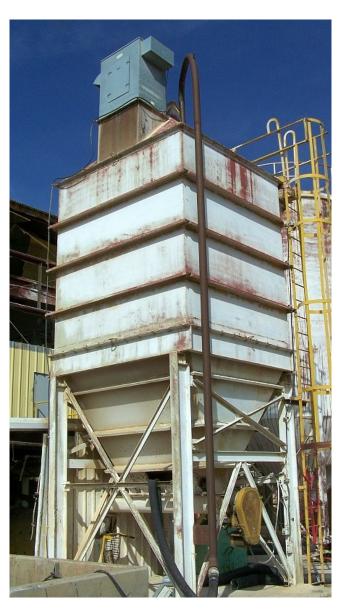

## Enclosed 10 x 9 Silo with Dust Collector

[Inventory ID #45727]

- Enclosed Silo.
  - o 10 ft. x 9 ft. x 10 1/2 ft. deep.
  - All panels 5/16" thick.
  - C/W 5" channel stiffeners approx. every 33".
  - 8 ft. conical section.
  - ∘ 5 ft. deep sealed lid.
  - Mounted on 10" X 5.75" 30 lb. wide flange stand.
  - With 2" x 2.5" back to back angle iron cross bracing.
- Shaker type dust collector.
  - Model: FT24-SV-SP. 1/4 HP electric motor.
- 6.5 in. dia. x 10 ft. long discharge auger.
  - o 3/16 in. flights, 5 in. pitch, and 2 1/2 in. shaft size